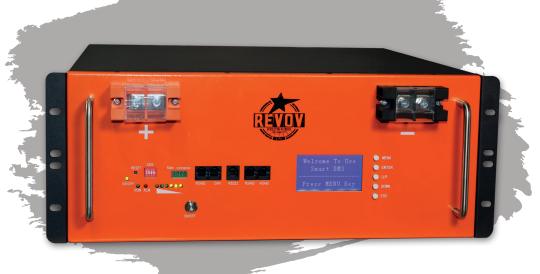

2<sup>nd</sup> LiFe R100 51.2V

100Ah 5.12kWh

#### **KEY FEATURES**

- Automotive Grade Cells-16 cell configuration
- Integrated CAN bus RS485 BMS.
- LCD display shows battery information.
- Pre-configured with optimal parameters.
- No other LiFePO4 battery offers this functionality, longevity and warranty at our price.
- Warranted for daily cycling.

#### ONE BATTERY **INSTALLATION**

Best Quality + Best Price = Most Affordable

The REVOV 2<sup>nd</sup> LiFe R100 is designed to deliver instant, clean and quiet electricity to your home or office. REVOV's 16 cell design using superior automative grade cells improves performance under all loads and extends battery life. The LiFeP04 chemistry and high cycle life of this battery is suitable for a solar DC system where daily cycling is required, and for DC backup functionality.

CAN bus ENABLED