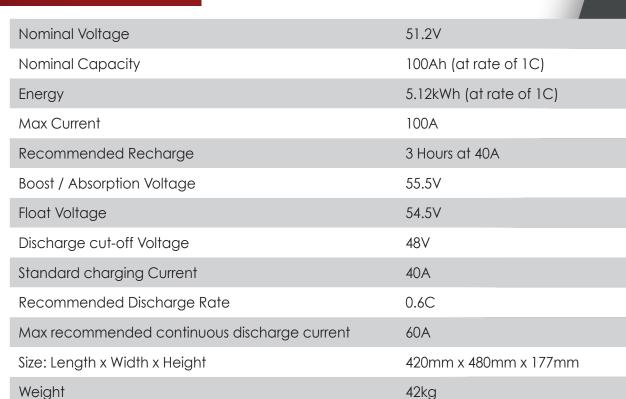

where daily cycling is required, and for DC backup functionality.

With a 5kWh capacity, you can start your DC backup system with one battery. Your power assurance system can grow according to your usage patterns and be adaptable to consumption requirements – panels and batteries can be added as you need.

No LiFeP04 Battery offers this functionality with this longevity and warranty at this price.

**REVOV 2<sup>nd</sup> LiFe** batteries are environmentally responsible, reducing electronic waste, reusing important materials and enabling the move away from fossil fuels. The product delivers extreme temperature resilience and high energy density and in a low weight form factor that allows rack or wall mounting.

CAN bus ENABLED



# 2nd LiFe R100 51.2V

100Ah 5.12kWh

## **SPECIFICATIONS**



<sup>\*</sup> LCD Display Screen

## **OPERATING CONDITIONS**

| Operating Temperature | Zero to 50°C                                                                                                                           |
|-----------------------|----------------------------------------------------------------------------------------------------------------------------------------|
| Warranty              | 10 years or 3 500 cycles at<br>1 cycle per day                                                                                         |
| DoD                   | When used properly every day the R100 can be safely discharged to 100% of its rated 100Ah capacity. Battery life is shortened if it is |

- Parallel connection is optional.
- Battery rack or cabinet is

#### **REVOV TECH